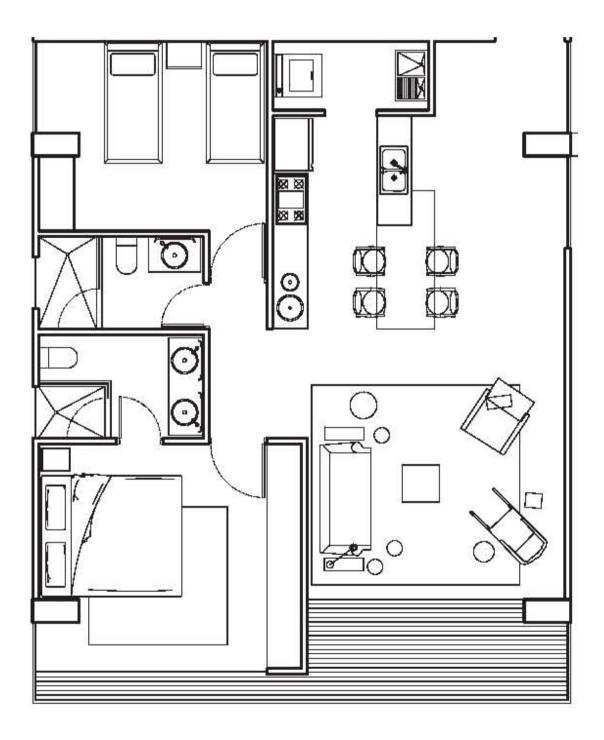

ict, Panama's financial and business centre. The area offers a wealth of services and facilities and is the most exclusive residential area of Panama City. Located in the highest part of the area, close to the Lasalle College, Veneto Grand Hotel and Panama Hotel, Copper Tower offers panoramic views over the city and the Pacific Ocean.

The project exudes quality in design, construction and materials and boasts a wealth of personalized services.

Due to these characteristics, Copper Tower is a solid investment with great rental potential, as well as a unique second home.











## **1 bedroom loft style apartment with terrace**



#### Floor 1

Floor 2



| Д |  | li. |
|---|--|-----|
|   |  |     |
|   |  | 6   |



### Panamá- Copper Tower APARTMENT MODEL A

#### 2 bedroom apartment





### Panamá- Copper Tower APARTMENT MODEL C

#### 3 bedroom apartment





#### **OUR OFFER:**

- Quality projects executed by a solid developer with over 35 years of experience.
- International team of real estate professionals with presence in Europe and Panama.
- Security: Projects of integrated, stylish design and outstanding qualities in the most sought after locations: Factors which enhance rental potential, return on investment and capital growth.
- Services :
  - Legal advise and arrangement
  - Financial advise and arrangement
  - > Assistance throughout the acquisition process
  - Property Management, Sales and Rentals
  - After Sales services
  - Interior decoration and maintenance
  - Travel services



Grupo Alze Calle Tavern 3, Bajos 08021 Barcelona Tel. (34) 93 241 32 20