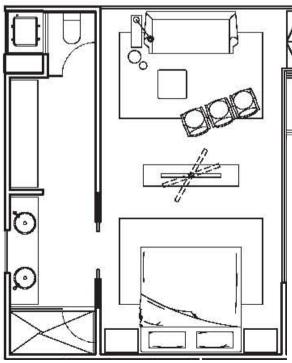

## **1 bedroom loft style apartment with terrace**

### Panamá- Copper Tower APARTMENT MODEL A