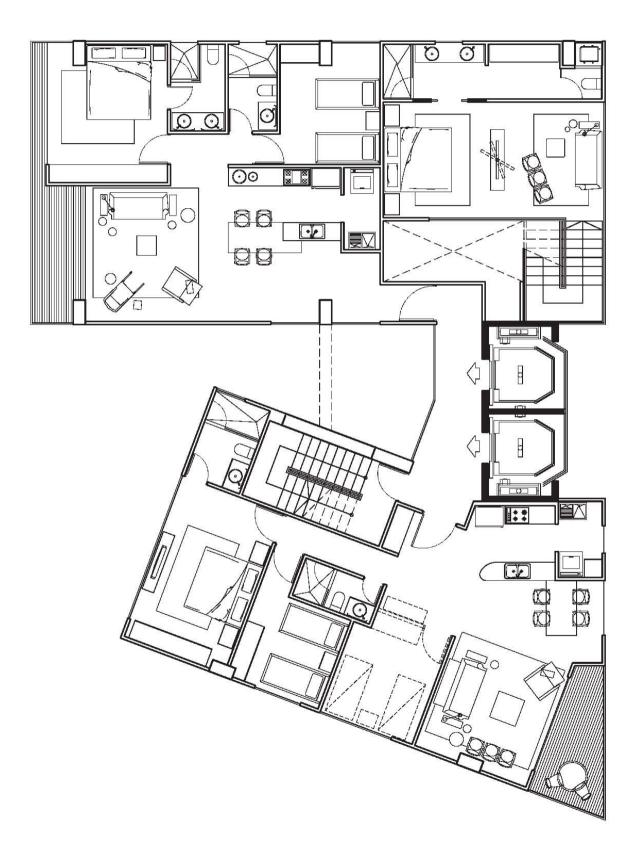

### Panamá- Copper Tower APARTMENT MODEL A

#### 2 bedroom apartment

#### 3 bedroom apartment