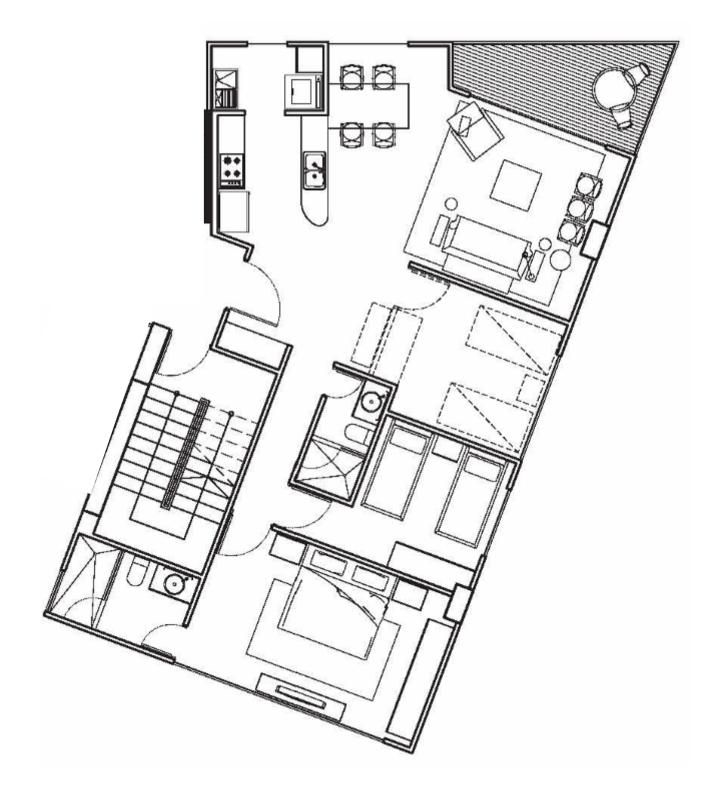

ervices and facilities and is the most exclusive residential area of Panama City. Located in the highest part of the area, close to the Lasalle College, Veneto Grand Hotel and Panama Hotel, Copper Tower offers panoramic views over the city and the Pacific Ocean.

The project exudes quality in design, construction and materials and boasts a wealth of personalized services.

Due to these characteristics, Copper Tower is a solid investment with great rental potential, as well as a unique second home.











## **1 bedroom loft style apartment with terrace**



#### Floor 1

Floor 2



| Д |  | li. |
|---|--|-----|
|   |  |     |
|   |  | 6   |



### Panamá- Copper Tower APARTMENT MODEL A

#### 2 bedroom apartment





### Panamá- Copper Tower APARTMENT MODEL C

#### 3 bedroom apartment





#### **OUR OFFER:**

- Quality projects executed by a solid developer with over 35 years of experience.
- International team of real estate professionals with presence in Europe and Panama.
- Security: Projects of integrated, stylish design and outstanding qualities in the most sought after locations: Factors which enhance rental potential, return on investment and capital growth.
- Services :
  - Legal advise and arrangement
  - Financial advise and arrangement
  - > Assistance throughout the acquisition process
  - Property Management, Sales and Rentals
  - After Sales services
  - Interior decoration and maintenance
  - Travel services



Grupo Alze Calle Tavern 3, Bajos 08021 Barcelona Tel. (34) 93 241 32 20 info@grupoalze.com

International Sales Department Apartado 309 30800 Lorc