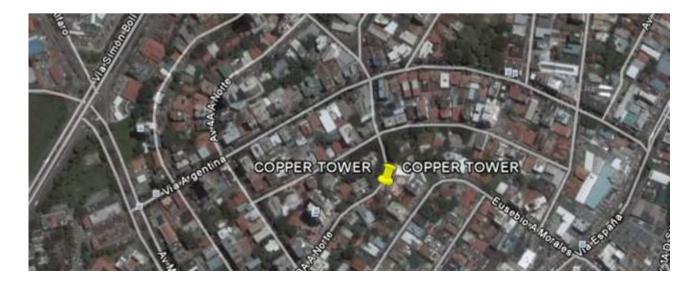

# Panamá- Copper Tower IMAGES

#### Panamá- Copper Tower DETAILS & LOCATION

Copper Tower is located on the Avenida 3<sup>a</sup>, in the heart of El Cangrejo district, Panama's financial and business centre. The area offers a wealth of services and facilities and is the most exclusive residential area of Panama City. Located in the highest part of the area, close to the Lasalle College, Veneto Grand Hotel and Panama Hotel, Copper Tower offers panoramic views over the city and the Pacific Ocean.