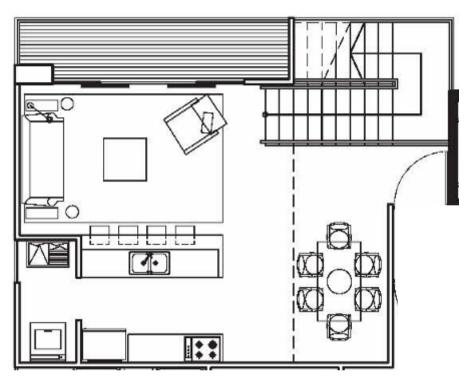

Copper Tower IMAGES







#### Panamá- Copper Tower DETAILS & LOCATION

Copper Tower is located on the Avenida 3<sup>a</sup>, in the heart of El Cangrejo district, Panama's financial and business centre. The area offers a wealth of services and facilities and is the most exclusive residential area of Panama City. Located in the highest part of the area, close to the Lasalle College, Veneto Grand Hotel and Panama Hotel, Copper Tower offers panoramic views over the city and the Pacific Ocean.

The project exudes quality in design, construction and materials and boasts a wealth of personalized services.

Due to these characteristics, Copper Tower is a solid investment with great rental potential, as well as a unique second home.











## **1 bedroom loft style apartment with terrace**



#### Floor 1

Floor 2



| Д |  | li. |
|---|--|-----|
|   |  |     |
|   |  | 6   |



### Panamá- Copper Tower APARTMENT MODEL A

#### 2 bedroom apartment





### Panamá- Copper Tower APARTMENT MODEL C

#### 3 bedroom apartment





#### **OUR OFFER:**

- Quality projects executed by a solid developer with over 35 years of experience.
- International team of real estate professionals with presence in Europe and Panama.
- Security: Projects of integrated, stylish design and outstanding qualities in the most sought after locations: Factors which enhance rental potential, return on investment and capital growth.
- Services :
  - Legal advise and arrangement
  - Financial advise and arrangement
  - > Assistance throughout the acquisition process
  - Property Management, Sales and Rentals