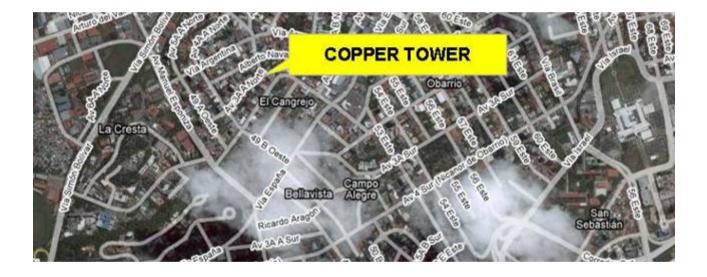

# Panamá- Copper Tower IMAGES

#### Panamá- Copper Tower DETAILS & LOCATION

Copper Tower is located on the Avenida 3<sup>a</sup>, in the heart of El Cangrejo district, Panama's financial and business centre. The area offers a wealth of services and facilities and is the most exclusive residential area of Panama City. Located in the highest part of the area, close to the Lasalle College, Veneto Grand Hotel and Panama Hotel, Copper Tower offers panoramic views over the city and the Pacific Ocean.