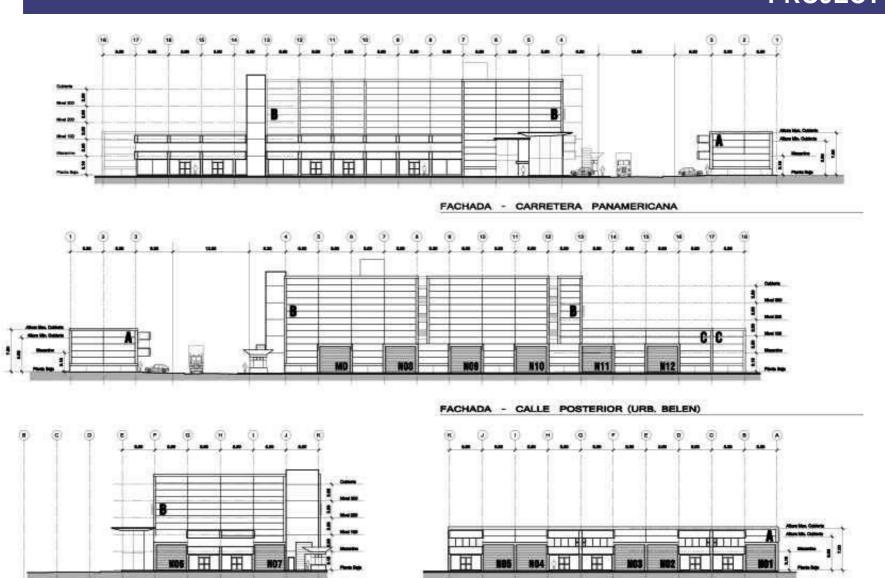

# Strategic location: 5 minutes to Tocumen International Airport and 15 minutes to Panama City

Latitud: 9° 4'46.54"N

Longitud: 79°23'57.37"O

GRUPO

Página 8

| C/ Manuel Esp | inosa Batista |            |          |
|---------------|---------------|------------|----------|
|               |               |            |          |
| Nave          | m2 PB         | m2 Altillo | m2 Total |
|               |               |            |          |
| 1             | 110,24        | 65,14      | 175,38   |
| 2             | 110,82        | 65,56      | 176,38   |
| 3             | 112,56        | 66,85      | 179,41   |
| 4             | 114,3         | 67,23      | 181,53   |
| 5             | 117,28        | 69,8       | 187,08   |
| 6             | 177,8         | 99,02      | 276,82   |
| 7             | 179,71        | 99,02      | 278,73   |
| 8             | 244,2         | 147,4      | 391,6    |
| 9             | 229           | 132,83     | 361,83   |
| 10            | 183,7         | 119,25     | 302,95   |
| 11            | 119,5         | 76,64      | 196,14   |
| 12            | 119,5         | 86,9       | 206,4    |
| 13            | 90,7          | 92,8       | 183,5    |
|               |               |            |          |
| TOTAL         |               |            | 3.097,75 |