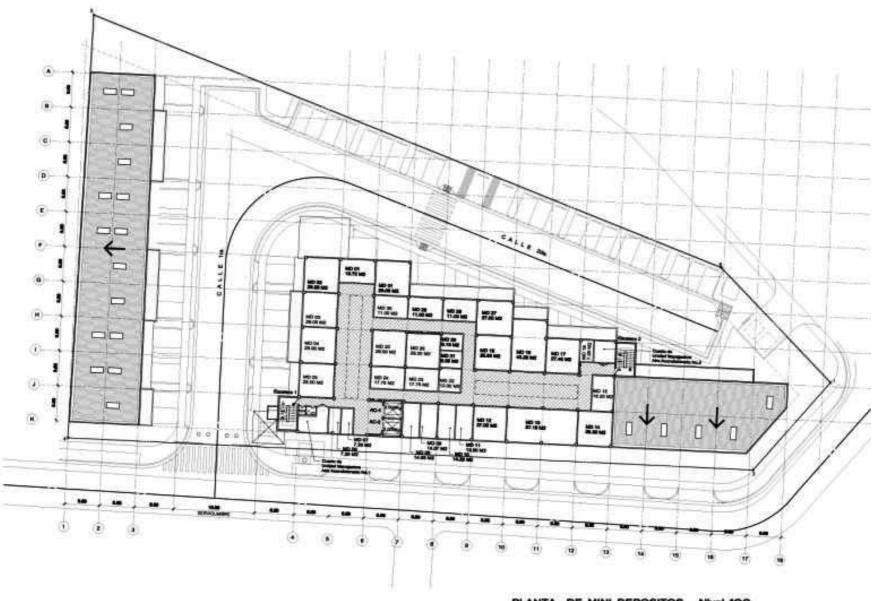

# Strategic location: 5 minutes to Tocumen International Airport and 15 minutes to Panama City

Latitud: 9° 4'46.54"N

Longitud: 79°23'57.37"O

GRUPO

Página 8

| C/ Manuel Esp | inosa Batista |            |          |
|---------------|---------------|------------|----------|
|               |               |            |          |
| Nave          | m2 PB         | m2 Altillo | m2 Total |
|               |               |            |          |
| 1             | 110,24        | 65,14      | 175,38   |
| 2             | 110,82        | 65,56      | 176,38   |
| 3             | 112,56        | 66,85      | 179,41   |
| 4             | 114,3         | 67,23      | 181,53   |
| 5             | 117,28        | 69,8       | 187,08   |
| 6             | 177,8         | 99,02      | 276,82   |
| 7             | 179,71        | 99,02      | 278,73   |
| 8             | 244,2         | 147,4      | 391,6    |
| 9             | 229           | 132,83     | 361,83   |
| 10            | 183,7         | 119,25     | 302,95   |
| 11            | 119,5         | 76,64      | 196,14   |
| 12            | 119,5         | 86,9       | 206,4    |
| 13            | 90,7          | 92,8       | 183,5    |
|               |               |            |          |
| TOTAL         |               |            | 3.097,75 |