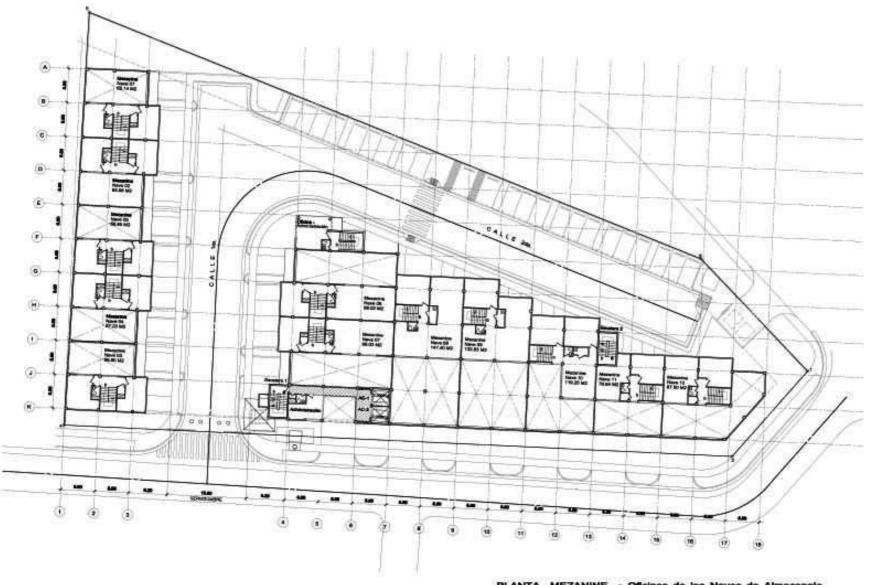

# Strategic location: 5 minutes to Tocumen International Airport and 15 minutes to Panama City

Latitud: 9° 4'46.54"N

Longitud: 79°23'57.37"O

GRUPO

Página 8

| C/ Manuel Esp | inosa Batista |            |          |
|---------------|---------------|------------|----------|
|               |               |            |          |
| Nave          | m2 PB         | m2 Altillo | m2 Total |
|               |               |            |          |
| 1             | 110,24        | 65,14      | 175,38   |
| 2             | 110,82        | 65,56      | 176,38   |
| 3             | 112,56        | 66,85      | 179,41   |
| 4             | 114,3         | 67,23      | 181,53   |
| 5             | 117,28        | 69,8       | 187,08   |
| 6             | 177,8         | 99,02      | 276,82   |
| 7             | 179,71        | 99,02      | 278,73   |
| 8             | 244,2         | 147,4      | 391,6    |
| 9             | 229           | 132,83     | 361,83   |
| 10            | 183,7         | 119,25     | 302,95   |
| 11            | 119,5         | 76,64      | 196,14   |
| 12            | 119,5         | 86,9       | 206,4    |
| 13            | 90,7          | 92,8       | 183,5    |
|               |               |            |          |
| TOTAL         |               |            | 3.097,75 |