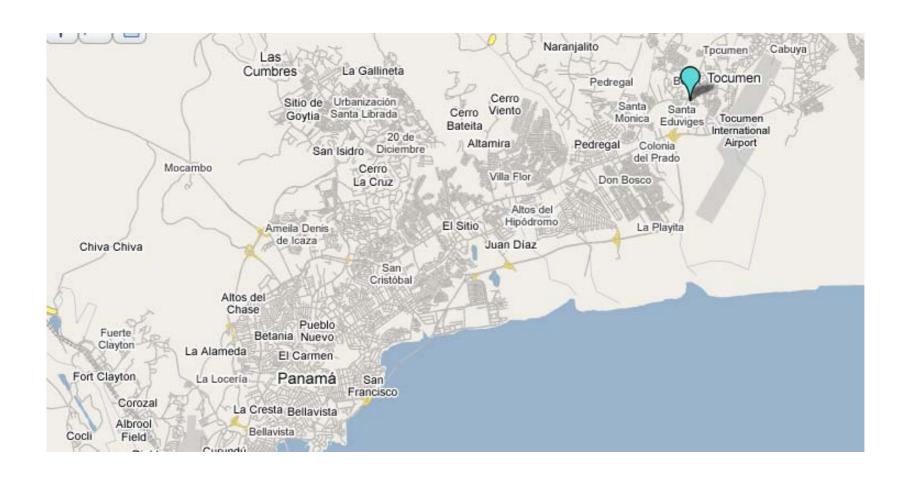

# Strategic location: 5 minutes to Tocumen International Airport and 15 minutes to Panama City

Latitud: 9° 4'46.54"N

Longitud: 79°23'57.37"O

GRUPO

Página 8

| C/ Manuel Esp | inosa Batista |            |          |
|---------------|---------------|------------|----------|
|               |               |            |          |
| Nave          | m2 PB         | m2 Altillo | m2 Total |
|               |               |            |          |
| 1             | 110,24        | 65,14      | 175,38   |
| 2             | 110,82        | 65,56      | 176,38   |
| 3             | 112,56        | 66,85      | 179,41   |
| 4             | 114,3         | 67,23      | 181,53   |
| 5             | 117,28        | 69,8       | 187,08   |
| 6             | 177,8         | 99,02      | 276,82   |
| 7             | 179,71        | 99,02      | 278,73   |
| 8             | 244,2         | 147,4      | 391,6    |
| 9             | 229           | 132,83     | 361,83   |
| 10            | 183,7         | 119,25     | 302,95   |
| 11            | 119,5         | 76,64      | 196,14   |
| 12            | 119,5         | 86,9       | 206,4    |
| 13            | 90,7          | 92,8       | 183,5    |
|               |               |            |          |
| TOTAL         |               |            | 3.097,75 |