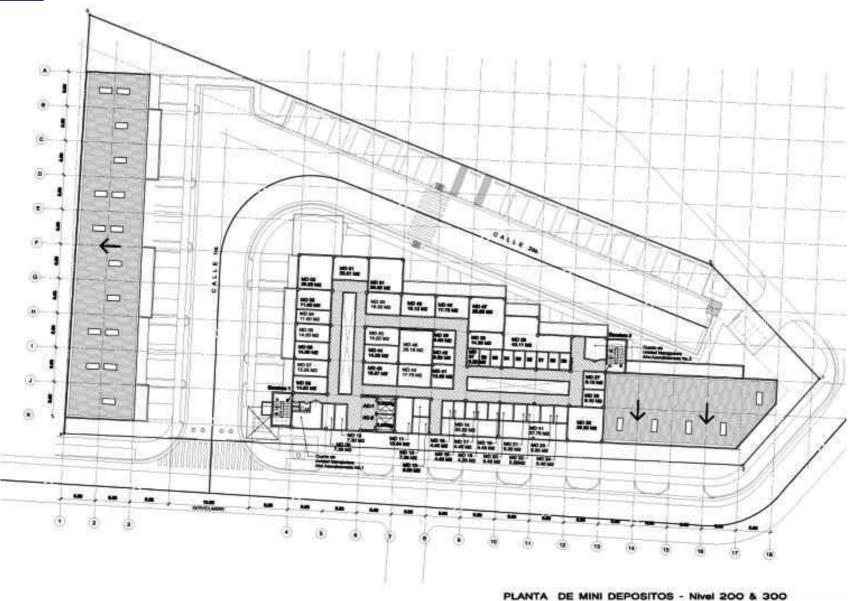

# Strategic location: 5 minutes to Tocumen International Airport and 15 minutes to Panama City

Latitud: 9° 4'46.54"N

Longitud: 79°23'57.37"O

GRUPO

Página 8

| C/ Manuel Esp | inosa Batista |            |          |
|---------------|---------------|------------|----------|
|               |               |            |          |
| Nave          | m2 PB         | m2 Altillo | m2 Total |
|               |               |            |          |
| 1             | 110,24        | 65,14      | 175,38   |
| 2             | 110,82        | 65,56      | 176,38   |
| 3             | 112,56        | 66,85      | 179,41   |
| 4             | 114,3         | 67,23      | 181,53   |
| 5             | 117,28        | 69,8       | 187,08   |
| 6             | 177,8         | 99,02      | 276,82   |
| 7             | 179,71        | 99,02      | 278,73   |
| 8             | 244,2         | 147,4      | 391,6    |
| 9             | 229           | 132,83     | 361,83   |
| 10            | 183,7         | 119,25     | 302,95   |
| 11            | 119,5         | 76,64      | 196,14   |
| 12            | 119,5         | 86,9       | 206,4    |
| 13            | 90,7          | 92,8       | 183,5    |
|               |               |            |          |
| TOTAL         |               |            | 3.097,75 |