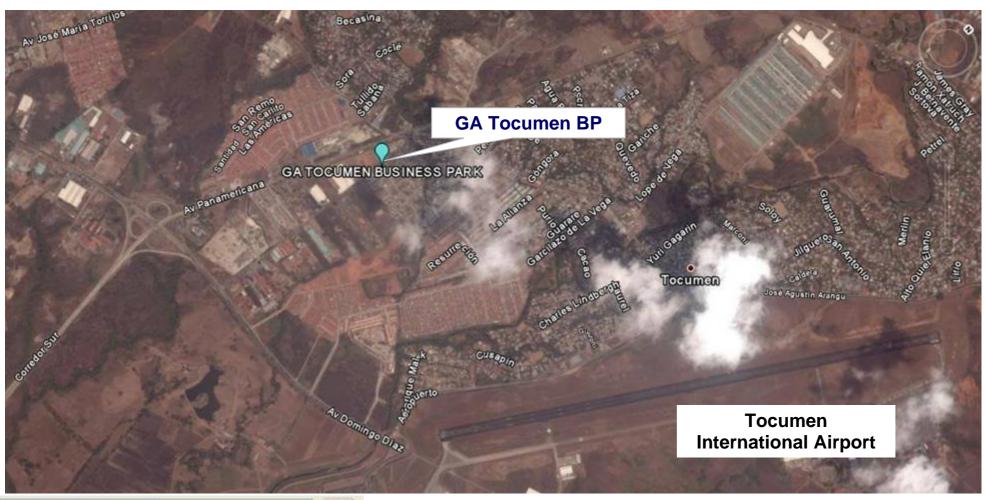

# Strategic location: 5 minutes to Tocumen International Airport and 15 minutes to Panama City

Latitud: 9° 4'46.54"N

Longitud: 79°23'57.37"O

GRUPO

Página 8

| C/ Manuel Esp | inosa Batista |            |          |
|---------------|---------------|------------|----------|
|               |               |            |          |
| Nave          | m2 PB         | m2 Altillo | m2 Total |
|               |               |            |          |
| 1             | 110,24        | 65,14      | 175,38   |
| 2             | 110,82        | 65,56      | 176,38   |
| 3             | 112,56        | 66,85      | 179,41   |
| 4             | 114,3         | 67,23      | 181,53   |
| 5             | 117,28        | 69,8       | 187,08   |
| 6             | 177,8         | 99,02      | 276,82   |
| 7             | 179,71        | 99,02      | 278,73   |
| 8             | 244,2         | 147,4      | 391,6    |
| 9             | 229           | 132,83     | 361,83   |
| 10            | 183,7         | 119,25     | 302,95   |
| 11            | 119,5         | 76,64      | 196,14   |
| 12            | 119,5         | 86,9       | 206,4    |
| 13            | 90,7          | 92,8       | 183,5    |
|               |               |            |          |
| TOTAL         |               |            | 3.097,75 |