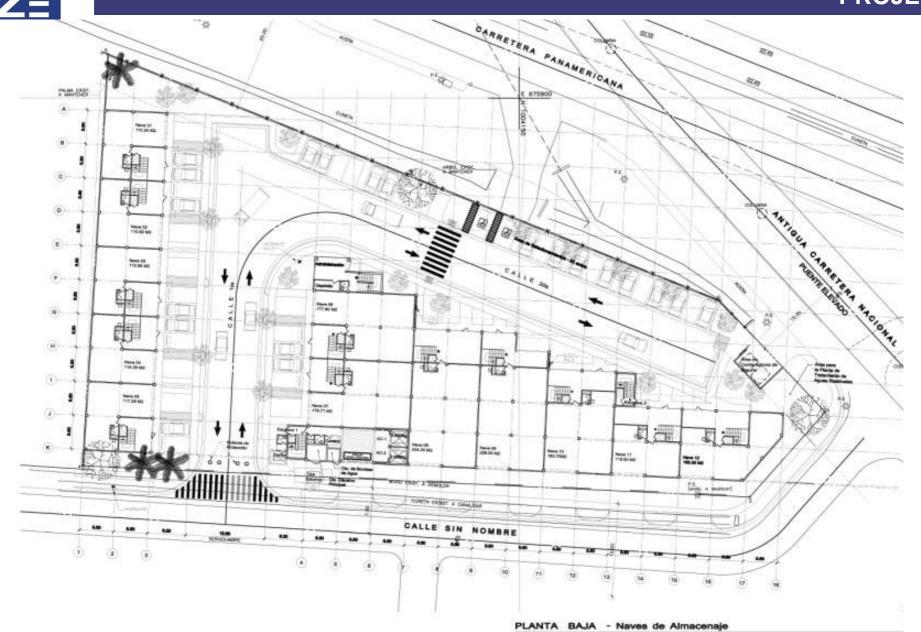

# Strategic location: 5 minutes to Tocumen International Airport and 15 minutes to Panama City

Latitud: 9° 4'46.54"N

Longitud: 79°23'57.37"O

GRUPO

Página 8

| C/ Manuel Esp | inosa Batista |            |          |
|---------------|---------------|------------|----------|
|               |               |            |          |
| Nave          | m2 PB         | m2 Altillo | m2 Total |
|               |               |            |          |
| 1             | 110,24        | 65,14      | 175,38   |
| 2             | 110,82        | 65,56      | 176,38   |
| 3             | 112,56        | 66,85      | 179,41   |
| 4             | 114,3         | 67,23      | 181,53   |
| 5             | 117,28        | 69,8       | 187,08   |
| 6             | 177,8         | 99,02      | 276,82   |
| 7             | 179,71        | 99,02      | 278,73   |
| 8             | 244,2         | 147,4      | 391,6    |
| 9             | 229           | 132,83     | 361,83   |
| 10            | 183,7         | 119,25     | 302,95   |
| 11            | 119,5         | 76,64      | 196,14   |
| 12            | 119,5         | 86,9       | 206,4    |
| 13            | 90,7          | 92,8       | 183,5    |
|               |               |            |          |
| TOTAL         |               |            | 3.097,75 |