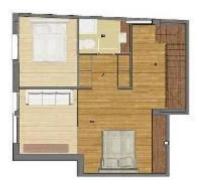

# **TYPES OF PROPERTIES**

Different types of homes, to fit every way of life and with parking in the same building.

- Flats with 2 and 3 bedrooms
- Lofts on the ground floor, with 2 and 4 bedrooms
- Attics with solarium-terrace.
- Attic-duplex with large terraces.