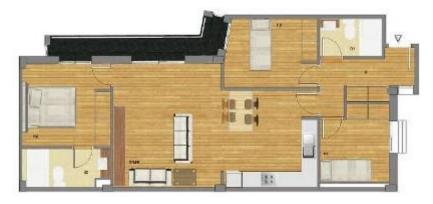

s with Besalú and Olot.
- · In addition, there is a main station in the centre of the town where all trains of the international line Barcelona Portbou/Cervera stop and the direct connection with Madrid the rest of the country.
- $\cdot$  It is necessary not to forget that in addition to the conventional train, the fast train (AVE) will be in-town in a near future.





# **TYPES OF PROPERTIES**



Different types of homes, to fit every way of life and with parking in the same building.

- Flats with 2 and 3 bedrooms
- Lofts on the ground floor, with 2 and 4 bedrooms
- Attics with solarium-terrace.
- Attic-duplex with large terraces.







# **EXAMPLES OF THE DIFFERENT TYPES**



## 2 bedrooms and 1 bathroom



• Loft on the ground floor, with 2 bedrooms



## 3 bedrooms and 2 bathrooms









## Attic with solarium-terrace





Attics – duplex, with 2 bedrooms







## **MEMORY OF QUALITIES**



- Building of modern design. Brick-built façade, aluminium finishing ...
- Double glazing with air chamber
- Reinforced access door
- Built-in wardrobes
- Fully-furnished and equipped kitchen, including ceramic hob, oven and microwave, and extractor-hood.
- Central heating and air conditioning pre-installation
- Solar panels for sanitary hot water
- Video-intercom (connecting main entrance with flat)
- Parking basement with direct access to both buildings.







#### **GRUPO ALZE**





**Grupo Alze** is a group of companies involved on a daily basis in developing and managing projects that allow people to enjoy their life and the surrounding environment.

We build houses, gol