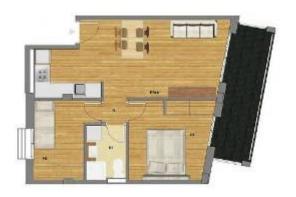

national roads (N-II) and the N-260, coming from Portbou and connecting Figueres with Besalú and Olot.
- · In addition, there is a main station in the centre of the town where all trains of the international line Barcelona Portbou/Cervera stop and the direct connection with Madrid the rest of the country.
- $\cdot$  It is necessary not to forget that in addition to the conventional train, the fast train (AVE) will be in-town in a near future.





# **TYPES OF PROPERTIES**



Different types of homes, to fit every way of life and with parking in the same building.

- Flats with 2 and 3 bedrooms
- Lofts on the ground floor, with 2 and 4 bedrooms
- Attics with solarium-terrace.
- Attic-duplex with large terraces.







# **EXAMPLES OF THE DIFFERENT TYPES**



## 2 bedrooms and 1 bathroom



• Loft on the ground floor, with 2 bedrooms



## 3 bedrooms and 2 bathrooms









## Attic with solarium-terrace





Attics – duplex, with 2 bedrooms







## **MEMORY OF QUALITIES**



- Building of modern design. Brick-built façade, aluminium finishing ...
- Double glazing with air chamber
- Reinforced access door
- Built-in wardrobes
- Fully-furnished and equipped kitchen, including ceramic hob, oven and microwave, and extractor-hood.
- Central heating and air conditioning pre-installation
- Solar panels for sanitary hot water
- Video-intercom (connecting main entrance with flat)
- Parking basement with direct access to both buildings.







#### **GRUPO ALZE**





**Grupo Alze** is a group of companies involved on a daily basis in developing and managing projects that allow p