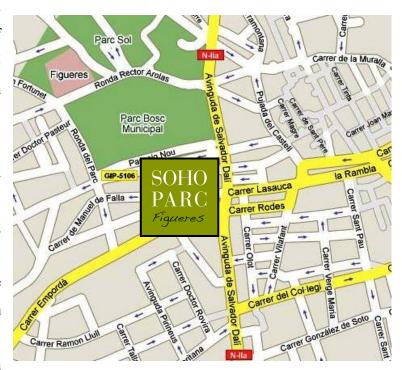

#### SURROUNDINGS AND COMMUNICATIONS

**Surroundings** – *The best area in Figueres, by the Parc Bosc.* 

All the comfort that only a new and modern building can offer; a very special location in Plaça del Sol, with outstanding views over the Parc Bosc and with all of the services nearby: transports, court, cultural and leisure facilities, and at just 5 minutes from the commercial area and close to the planned station of the fast train (AVE).

**Communications:** As a result of its geographical location, Figueres has become an important communications link:

- · AP7 motorway (Barcelona France), the national roads (N-II) and the N-260, coming from Portbou and connecting Figueres with Besalú and Olot.
- · In addition, there is a main station in the centre of the town where all trains of the international line Barcelona Portbou/Cervera stop and the direct connection with Madrid the rest of the country.
- $\cdot$  It is necessary not to forget that in addition to the conventional train, the fast train (AVE) will be in-town in a near future.